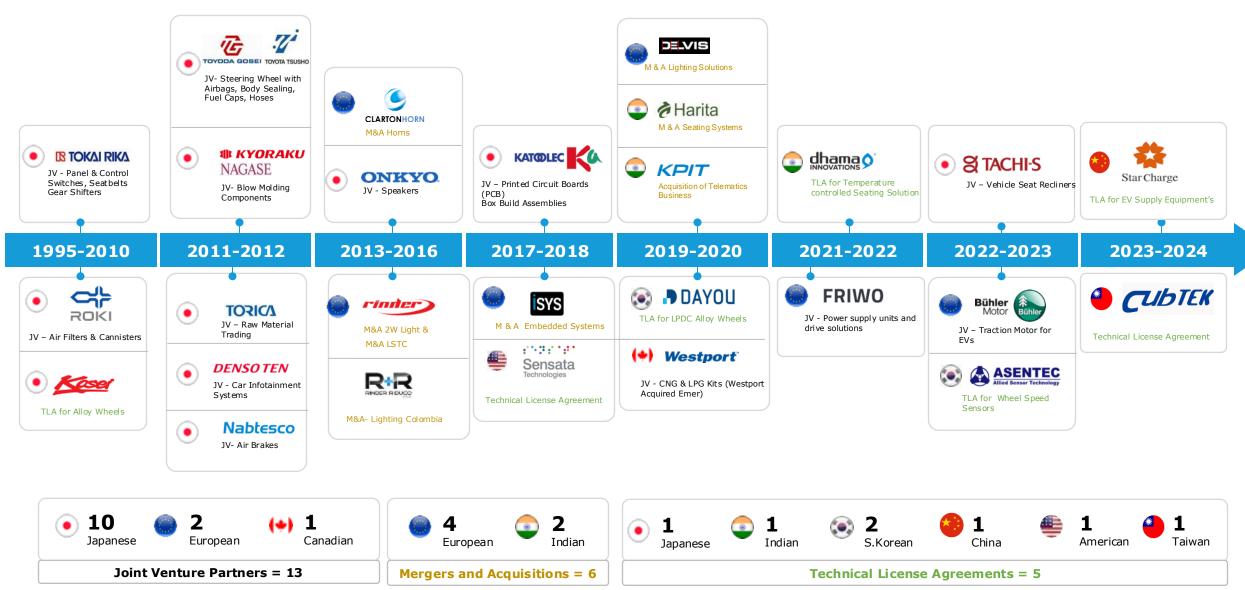

# **Nurturing Partnerships and Affiliations**

# Legacy of successful partnerships; 26 collaborations till date