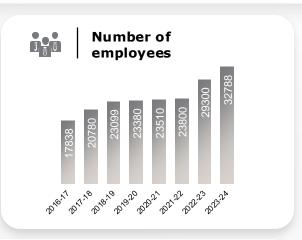

Plants Globally

20

JV / TLA/ SBA **Partners** 

32,788

Employees

Acquisitions

6

### **Succession Management Programs**

(For all Key Managerial Positions)

32,788 Employee strength

**31.93**Average age (Yrs.)

**4.23/5** Employee engagement

1160

Overseas employees Spain, Japan, Indonesia, Mexico, Korea, Germany, Vietnam