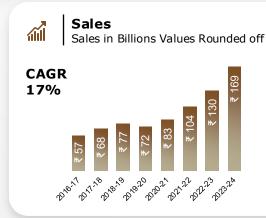

## **UNO MINDA** A Leading Auto Component Player, Since 1958

₹ 169B (\$ 2.03 B)\*

\*Group Turnover (FY23-24)

**TOP 200** 

72

BSE/NSE listed companies

26

**Product Lines** 