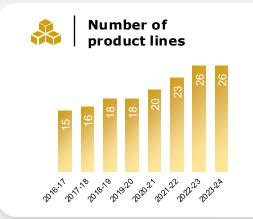

## **UNO MINDA** A Leading Auto Component Player, Since 1958

₹ 169B (\$ 2.03 B)\*

\*Group Turnover (FY23-24)

**TOP 200** 

72

BSE/NSE listed companies

26

**Product Lines** 