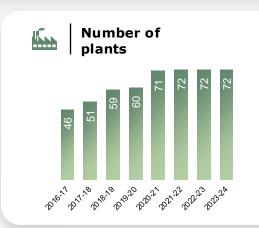

## **UNO MINDA** A Leading Auto Component Player, Since 1958

₹ 169B (\$ 2.03 B)\*

\*Group Turnover (FY23-24)

**TOP 200** 

72

BSE/NSE listed companies

26

**Product Lines** 

Plants Globally

20

JV / TLA/ SBA **Partners** 

32,788

Employees

Acquisitions

6