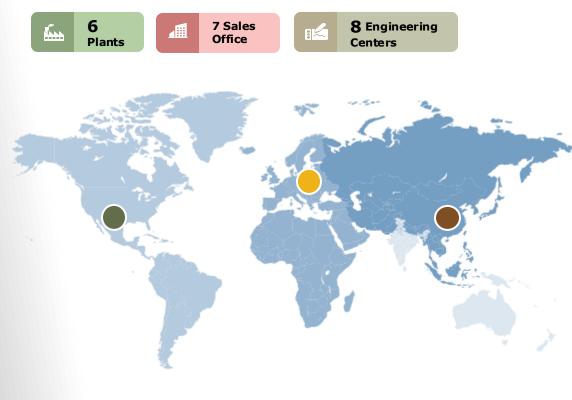

# **Growing International Presence**

Colombia (Manizales) (1)

| <b>Europe</b> (2) [7]                |                      |  |  |
|--------------------------------------|----------------------|--|--|
| France (Epernon)                     | 4                    |  |  |
| Spain (La Carolina)                  | (1) 🔛 ( <b>1</b> ) 🖆 |  |  |
| Germany (Munich, Reutlingen) (1) (6) |                      |  |  |